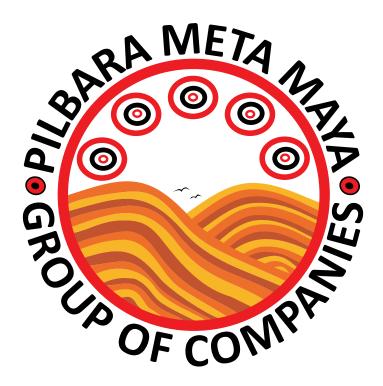

## The Story Behind Our Logo

Colour Scheme: the colour scheme selected for the PMM Group logo was chosen to represent Aboriginal culture - yellow (representing the sun), brown (the soil), red (desert sand) and white (the clouds and the sky) Black - represents the Aboriginal people of Australia and Aboriginal people's spiritual relation to the land. These are traditional Aboriginal colours.

Our Name: Pilbara Meta Maya Group

CIRCLES: Individual group of three circles (red/black/red) represent community, gathering and meeting place.
The five groups of circles represent services provided by PMM to community.

HILLS: Represent the landscape of the Pilbara.

BIRDS FLYING: Represent long distance and the expanse for the Pilbara.