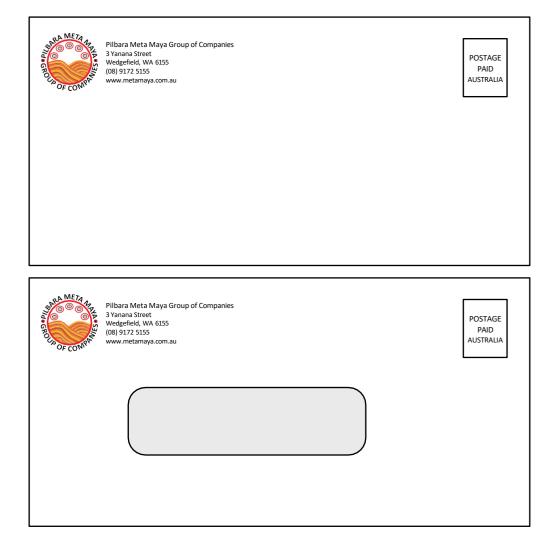

## **Envelopes**

#### **Sizes**

- Standard DL sized envelope, either window or non-window
- Standard C4/C5 sized envelope, either window or non-window
- Standard C6 sized envelope, either window or non-window

The layout shown below is standard for all envelopes.