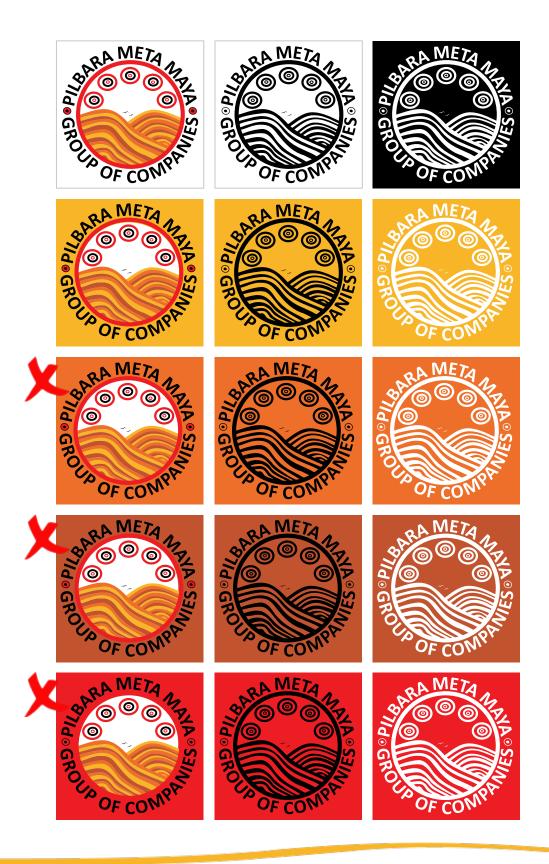

#### DO NOT...

- Do not change the layout, re-colour, rotate, fade or distort the logo
- Do not place the full colour logo on colours that clash.
- Do not use embellishments or effects on the logo like drop shadows, embossing and special effects.
- If the PMM Group logo must be placed on a photo or other coloured background only use the full colour logo where it is easy to read, otherwise a negative version of the logo may be used with approval.

## **Our Logo on Colour**

To ensure our visual impact is always at its best, the logo should only be used on colour where it is easy to read and visually appealing.