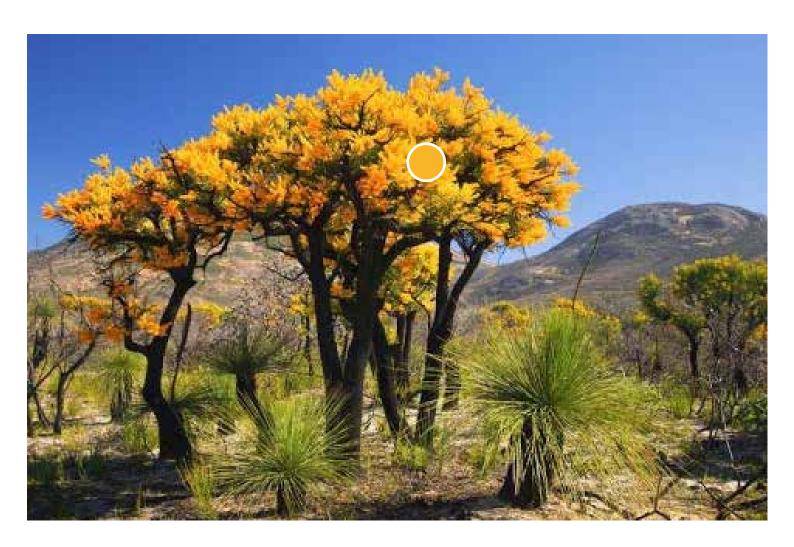

## Logo Colours - A Closer Look

The earthy colours chosen for our logo represent the colours of the Pilbara, the sands, hills, trees, sunset, animals and the people.

We wanted to continue to represent everything that is important to us so we selected colours from stunning landscapes across the Pilbara to represent each division of Pilbara Meta Maya Group of Companies.

Colours were taken directly from images using an eye drop function - this is the result.

CMYK - C2 / M31 / Y95 / K0 - RGB - R 230 / G 180 / B 58 CMYK - C2 / M70 / Y96 / K0 - RGB - R 210 / G 111 / B 50 CMYK - C25/M82/Y99/K0 - RGB - R 170 / G 84 / B 53 CMYK - C0/M100/Y100/K0 - RGB - R 204 / G 34 / B 41 CMYK - C0/M70/Y0/K100 - RGB - R 0 / G 0 / B 0

## Pilbara Meta Maya Regional Aboriginal Corporation

Pilbara Meta Maya Regional Aboriginal Corporation is the parent organisation that all subsidiaries form part of. Whilst all the logo colours remain the same, yellow will become the star of the show for head office. This will make correspondence and documents quickly and easily identifiable as our Corporate leader. Yellow reflects warmth, kindness, compassion, consideration and community spirit.