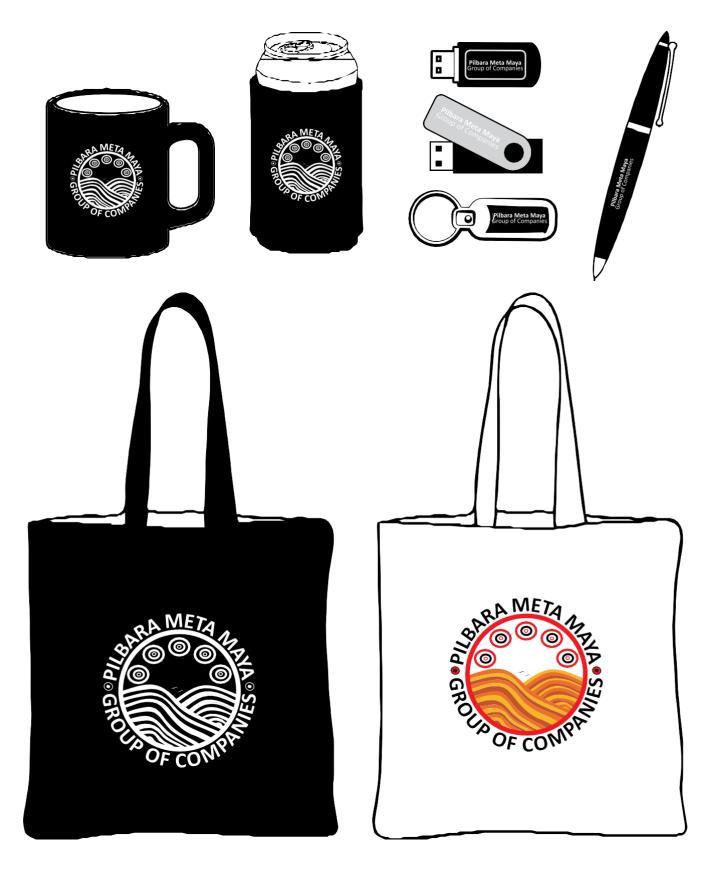

a.com.au">enquiries@metamaya.com.au</a>

We acknowledge the Kariyarra people as the traditional owners of this land and waters. We pay our respect to the custodians and their elders past, present and future. We extend this respect to all first Australians and recognise their rich culture and their continuing connection to land and waters.

Nhurtu ngurra ngarnana parniku Kariyarra tharntulha. Ngarnanha yijala wangkaku, wanaparriku palmaru Kariyarra Yartil mayaka mapaji, mayili parranguru murntu yijala.

Ngurra maru wangkangaliku mayaka kapu.

#### **NOTES**

- 1. 10pt Regular/bold above the line
- 2. 9pt Regular/bold below the line

## **PMM Group Award Template**



## **Power Point Template**









38

## **Power Point Template**



## **Uniforms**









## **Promotional Items**





## **Pull Up Banner**

"Creating Solid Futures"

## Pilbara Meta Maya **Group of Companies**



#### **Remote Aboriginal Community Services**

- Power
- · Water and Waste Water
- · Water Sampling
- · Civil Works
- Fire Breaks
- Ground Maintenance
- Housing
- Environmental
- Mirnutharntu Maya

**Environmental Services** 

· Environmental Services Hazmat Management Laboratory Services

· Occupational Health and Safety















- · Commercial Construction
- · Residential Construction
- · New Builds
- Refurbishments
- Fitouts
- · Property Maintenance







(08) 9172 5155 - Port Hedland

(08) 9455 7441 - Perth





Banner size 85cm wide, 202cm tall



## **Marketing Request**



A marketing request form is available through VBM "New Marketing Request Form".

- 1. Complete all relevant