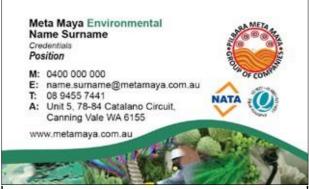

#### Meta Maya Environmental - Perth office

Card front

- Chief's: Double sided, UV Spot finish to logo, wave and "Pilbara Meta Maya Group of Companies" text.
- All other staff: single sided cards no upgrades.