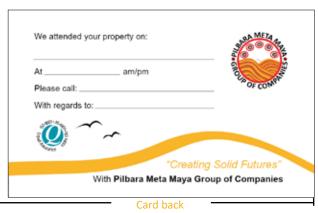

## **Business Cards**

#### PMMRAC Staff - double sided cards

PMMRAC Housing Officers - double sided cards

PMMRAC Environmental Health Officers - double sided cards

Mirnutharntu Maya - single sided cards

- Chief's: Double sided, UV Spot finish to logo, wave and "Pilbara Meta Maya Group of Companies" text.
- All other staff: single sided cards no upgrades.