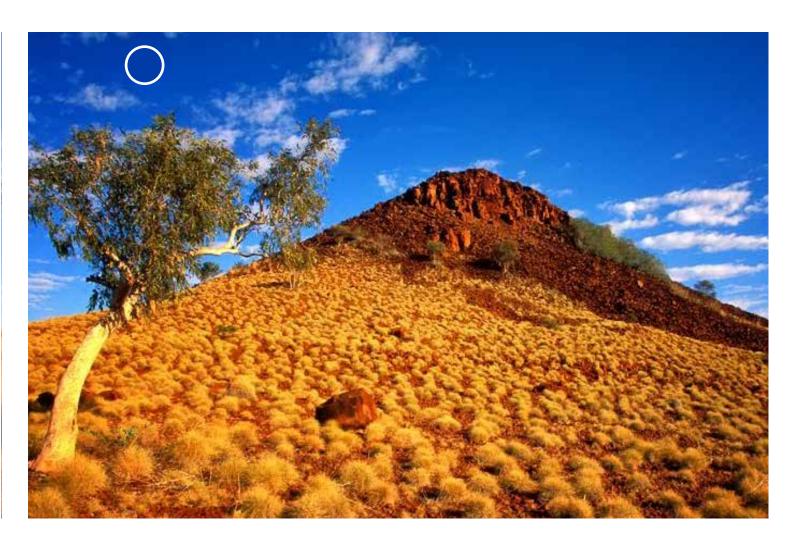

## Logo Colours - A Closer Look

The earthy colours chosen for our logo represent the colours of the Pilbara, the sands, hills, trees, sunset, animals and the people.

We wanted to continue to represent everything that is important to us so we selected colours from stunning landscapes across the Pilbara to represent each division of Pilbara Meta Maya Group of Companies.

Colours were taken directly from images using an eye drop function - this is the result.

CMYK - C2 / M31 / Y95 / K0 - RGB - R 230 / G 180 / B 58 CMYK - C2 / M70 / Y96 / K0 - RGB - R 210 / G 111 / B 50 CMYK - C25/M82/Y99/K0 - RGB - R 170 / G 84 / B 53 CMYK - C0/M100/Y100/K0 - RGB - R 204 / G 34 / B 41 CMYK - C0/M70/Y0/K100 - RGB - R 0 / G 0 / B 0