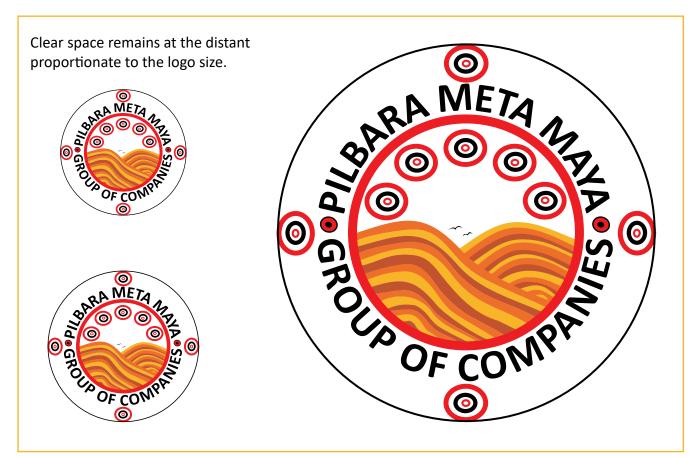

## **Clear Space Around the Logo**

There should always be sufficient clear space around the logo to preserve its integrity.

Always ensure the logo has a surrounding area of clear space to achieve maximum visual impact. The clear space area is in proportion to the logo and is defined from the height of the "middle circle element". These proportions remain the same when the logo is scaled to any size.

Let the logo breathe

| _         | Print safe line                                                                                                                                                                                                                                                                                                                        |                 |
|-----------|----------------------------------------------------------------------------------------------------------------------------------------------------------------------------------------------------------------------------------------------------------------------------------------------------------------------------------------|-----------------|
|           | Clear space around Logo  Placement of PMM Group logo is always in the ten right hand corner of                                                                                                                                                                                                                                         |                 |
| -1.5cm-   | always in the top right hand corner of                                                                                                                                                                                                                                                                                                 | <br> -1.5cm<br> |
|           |                                                                                                                                                                                                                                                                                                                                        |                 |
|           |                                                                                                                                                                                                                                                                                                                                        |                 |
| 2.5cm<br> | Default Word margin                                                                                                                                                                                                                                                                                                                    |                 |
|           | Placement of Logo                                                                                                                                                                                                                                                                                                                      |                 |
|           | On publications where the PMM Group Logo is the sole brand, the logo should always have prominence over and above other images and graphic elements. The logo should always be placed at the top right hand corner of the page with a margin of 1.5cm from top and side. See next page for full diagram  Print safe line  1.5cm margin |                 |
| _   _     | PILBARA META MAYA GROUP OF COMPANIES  67 Burswood Road, Burswood, 6100   (08) 9455 7441   www.metamaya.com.au   enquiries@metamaya.com.au                                                                                                                                                                                              | 6               |