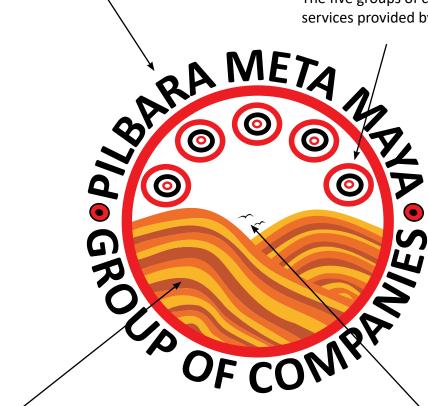

## The Story Behind Our Logo

Colour Scheme: the colour scheme selected for the PMM Group logo was chosen to represent Aboriginal culture - yellow (representing the sun), brown (the soil), red (desert sand) and white (the clouds and the sky) Black - represents the Aboriginal people of Australia and Aboriginal people's spiritual relation to the land. These are traditional Aboriginal colours.

Our Name: Pilbara Meta Maya Group

CIRCLES: Individual group of three circles (red/black/red) represent community, gathering and meeting place.
The five groups of circles represent services provided by PMM to community.

HILLS: Represent the landscape of the Pilbara.

BIRDS FLYING: Represent long distance and the expanse for the Pilbara.