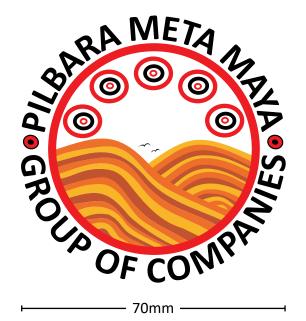

## The Story Behind Our Logo

Colour Scheme: the colour scheme selected for the PMM Group logo was chosen to represent Aboriginal culture - yellow (representing the sun), brown (the soil), red (desert sand) and white (the clouds and the sky) Black - represents the Aboriginal people of Australia and Aboriginal people's spiritual relation to the land. These are traditional Aboriginal colours.

Our Name: Pilbara Meta Maya Group

CIRCLES: Individual group of three circles (red/black/red) represent community, gathering and meeting place.
The five groups of circles represent services provided by PMM to community.

HILLS: Represent the landscape of the Pilbara.

BIRDS FLYING: Represent long distance and the expanse for the Pilbara.