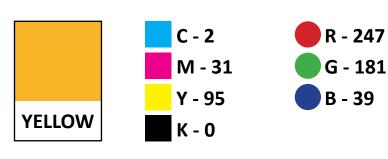

## The Story Behind Our Logo

Colour Scheme: the colour scheme selected for the PMM Group logo was chosen to represent Aboriginal culture - yellow (representing the sun), brown (the soil), red (desert sand) and white (the clouds and the sky) Black - represents the Aboriginal people of Australia and Aboriginal people's spiritual relation to the land. These are traditional Aboriginal colours.

## Logo Colours - A Closer Look

The earthy colours chosen for our logo represent the colours of the Pilbara, the sands, hills, trees, sunset, animals and the people.

We wanted to continue to represent everything that is important to us so we selected colours from stunning landscapes across the Pilbara to represent each division of Pilbara Meta Maya Group of Companies.

Colours were taken directly from images using an eye drop function - this is the result.

CMYK - C2 / M31 / Y95 / K0 - RGB - R 230 / G 180 / B 58 CMYK - C2 / M70 / Y96 / K0 - RGB - R 210 / G 111 / B 50 CMYK - C25/M82/Y99/K0 - RGB - R 170 / G 84 / B 53 CMYK - C0/M100/Y100/K0 - RGB - R 204 / G 34 / B 41 CMYK - C0/M70/Y0/K100 - RGB - R 0 / G 0 / B 0

## Pilbara Meta Maya Regional Aboriginal Corporation

Pilbara Meta Maya Regional Aboriginal Corporation is the parent organisation that all subsidiaries form part of. Whilst all the logo colours remain the same, yellow will become the star of the show for head office. This will make correspondence and documents quickly and easily identifiable as our Corporate leader. Yellow reflects warmth, kindness, compassion, consideration and community spirit.