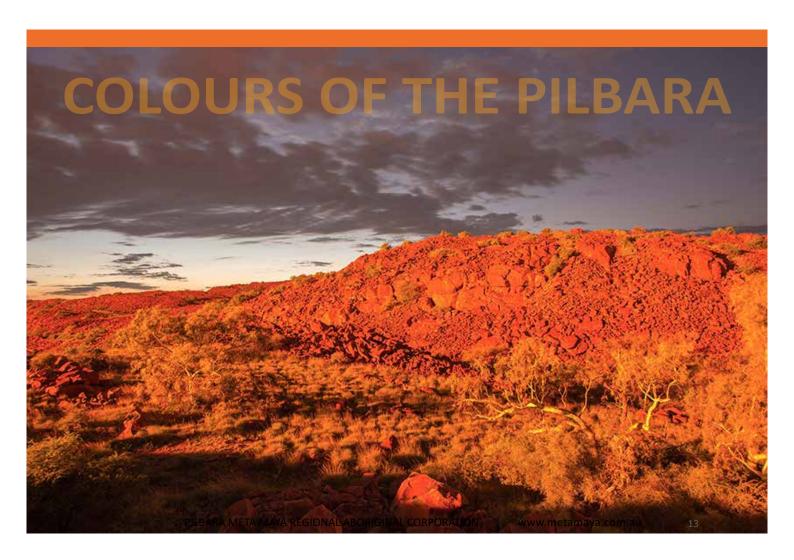

## Logo Colours - A Closer Look

The earthy colours chosen for our logo represent the colours of the Pilbara, the sands, hills, trees, sunset, animals and the people.

We wanted to continue to represent everything that is important to us so we selected colours from stunning landscapes across the Pilbara to represent each division of Pilbara Meta Maya Group of Companies.

Colours were taken directly from images using an eye drop function - this is the result.

CMYK - C2 / M31 / Y95 / K0 - RGB - R 230 / G 180 / B 58 CMYK - C2 / M70 / Y96 / K0 - RGB - R 210 / G 111 / B 50 CMYK - C25/M82/Y99/K0 - RGB - R 170 / G 84 / B 53 CMYK - C0/M100/Y100/K0 - RGB - R 204 / G 34 / B 41 CMYK - C0/M70/Y0/K100 - RGB - R 0 / G 0 / B 0