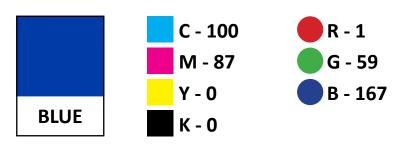

## The Story Behind Our Logo

Colour Scheme: the colour scheme selected for the PMM Group logo was chosen to represent Aboriginal culture - yellow (representing the sun), brown (the soil), red (desert sand) and white (the clouds and the sky) Black - represents the Aboriginal people of Australia and Aboriginal people's spiritual relation to the land. These are traditional Aboriginal colours.

## Logo Colours - A Closer Look

The earthy colours chosen for our logo represent the colours of the Pilbara, the sands, hills, trees, sunset, animals and the people.

We wanted to continue to represent everything that is important to us so we selected colours from stunning landscapes across the Pilbara to represent each division of Pilbara Meta Maya Group of Companies.

Colours were taken directly from images using an eye drop function - this is the result.

CMYK - C2 / M31 / Y95 / K0 - RGB - R 230 / G 180 / B 58 CMYK - C2 / M70 / Y96 / K0 - RGB - R 210 / G 111 / B 50 CMYK - C25/M82/Y99/K0 - RGB - R 170 / G 84 / B 53 CMYK - C0/M100/Y100/K0 - RGB - R 204 / G 34 / B 41 CMYK - C0/M70/Y0/K100 - RGB - R 0 / G 0 / B 0

## **Meta Maya Services**

Meta Maya Services plays an integral part in caring for our Regional community. We have introduced blue from the Pilbara skys to represent Meta Maya Services. Stunning in nature, blue represents depth and stability and symbolises trust, loyalty, wisdom, confidence, intelligence, faith and truth.