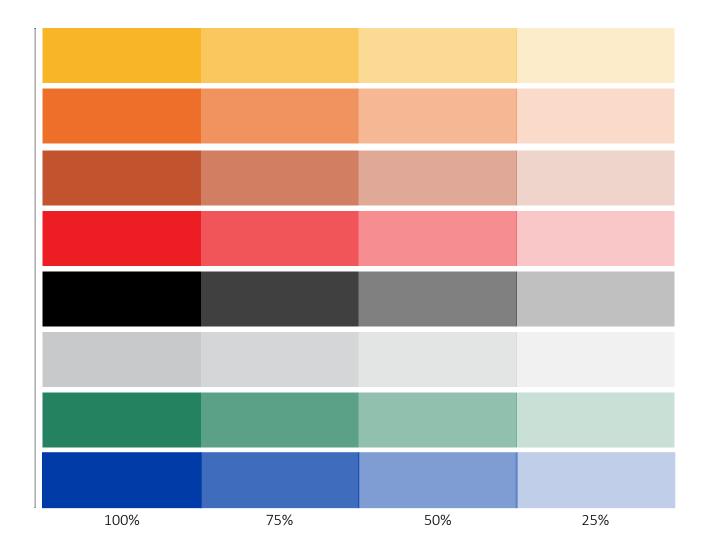

#### Friendly

It captures our creative and passionate approach to delivering solutions we believe in.

## Logo Colours - A Closer Look

The earthy colours chosen for our logo represent the colours of the Pilbara, the sands, hills, trees, sunset, animals and the people.

We wanted to continue to represent everything that is important to us so we selected colours from stunning landscapes across the Pilbara to represent each division of Pilbara Meta Maya Group of Companies.

Colours were taken directly from images using an eye drop function - this is the result.

CMYK - C2 / M31 / Y95 / K0 - RGB - R 230 / G 180 / B 58 CMYK - C2 / M70 / Y96 / K0 - RGB - R 210 / G 111 / B 50 CMYK - C25/M82/Y99/K0 - RGB - R 170 / G 84 / B 53 CMYK - C0/M100/Y100/K0 - RGB - R 204 / G 34 / B 41 CMYK - C0/M70/Y0/K100 - RGB - R 0 / G 0 / B 0