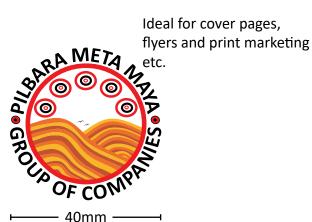

## The Size of Our Logo

A set of principles has been established to help you apply our logo consistently. Follow these principles when using the logo in your material.

#### Minimum Execution

It is important to clearly state the logos minimum execution. That is the minimum size that the logo is ever to be used at. This aids in maintaining the brands visual impact and ensures it will remain legible when scaled down. This does not apply to electronic email signatures.

The primary version of the Pilbara Meta Maya Group logo is to appear no smaller than 30mm wide.

Ideal for documents and letter heads etc.