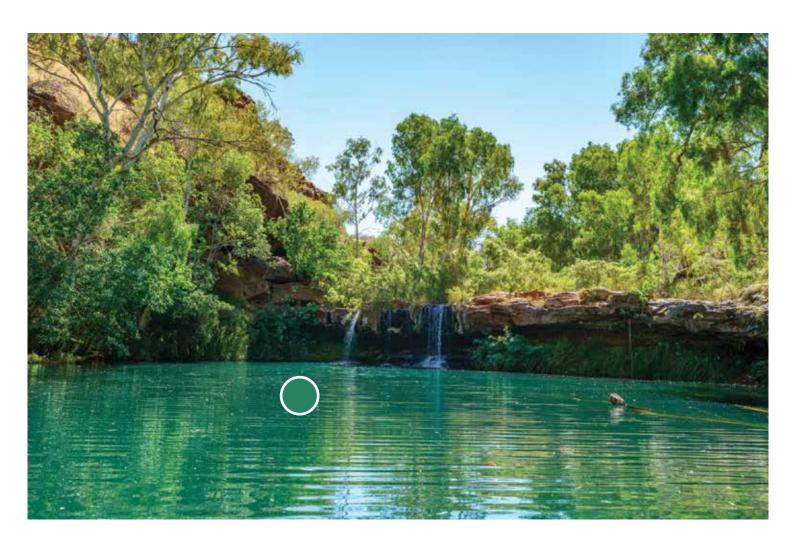

## Logo Colours - A Closer Look

The earthy colours chosen for our logo represent the colours of the Pilbara, the sands, hills, trees, sunset, animals and the people.

We wanted to continue to represent everything that is important to us so we selected colours from stunning landscapes across the Pilbara to represent each division of Pilbara Meta Maya Group of Companies.

Colours were taken directly from images using an eye drop function - this is the result.

CMYK - C2 / M31 / Y95 / K0 - RGB - R 230 / G 180 / B 58 CMYK - C2 / M70 / Y96 / K0 - RGB - R 210 / G 111 / B 50 CMYK - C25/M82/Y99/K0 - RGB - R 170 / G 84 / B 53 CMYK - C0/M100/Y100/K0 - RGB - R 204 / G 34 / B 41 CMYK - C0/M70/Y0/K100 - RGB - R 0 / G 0 / B 0